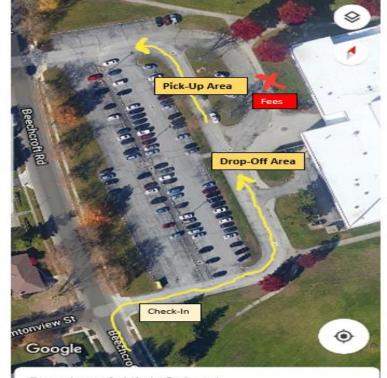

## **Beechcroft Student Close-out Procedures**

We would like to share some very important information about our close-out procedures.

- Close-Out will be held May 28<sup>th</sup>-May 29th. During the checkout, students/families will be asked to remain in their vehicles unless otherwise directed. This requirement is necessary to ensure that we maintain safety protocols and keep the traffic moving freely.
- Students will Check-in upon arrival. Please give the volunteer your name so that any personal belongings left in your locker can be retrieved for you. You will only be able to pick up items that were left in your assigned locker.
- Volunteers will be available at the Drop-Off Area to collect your textbooks, calculators and anything else you need to return to the school. Those items will be placed on a cart and left for the volunteers.
- Students/Families will proceed to the Pick-Up Area where their personal belongings will be placed in the trunk of their vehicles for "no-contact" delivery.
- If your student has medical supplies that must be included, or left items in their locker, please inform the volunteer at check-in.