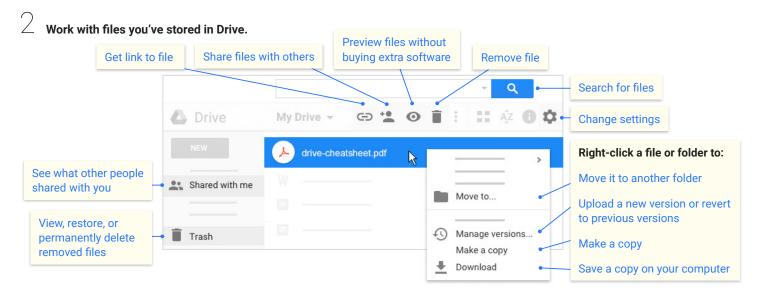

## Keep all your work in one secure place with online file storage.

After you store your files in Google Drive, you can share them with others and access them on any computer, smartphone, or tablet. When you change or delete a file stored in one of these locations, Drive makes the same change everywhere else so you don't have to.

Click to share your files and folders, then choose what collaborators can do. They'll also receive an email notification.

|             | Delete files<br>and folders | Add and remove files and folders | Share or unshare files and folders | Edit Docs files | Comment or<br>suggest edits in files | View files and folders |
|-------------|-----------------------------|----------------------------------|------------------------------------|-----------------|--------------------------------------|------------------------|
| Can edit    | X                           | X                                | X                                  | X               | X                                    | X                      |
| Can comment |                             |                                  |                                    |                 | X                                    | X                      |
| Can view    |                             |                                  |                                    |                 |                                      | X                      |