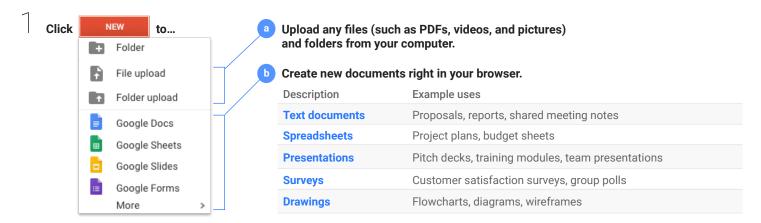

## Keep all your work in one secure place with online file storage.

After you store your files in Google Drive, you can share them with others and access them on any computer, smartphone, or tablet. When you change or delete a file stored in one of these locations, Drive makes the same change everywhere else so you don't have to.