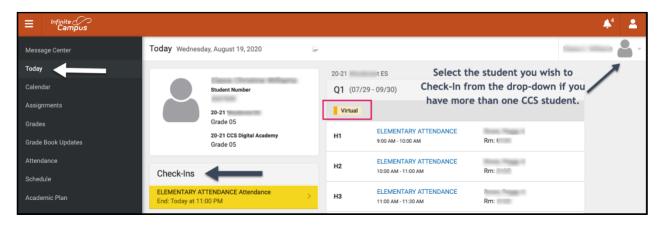

الخطوة 3 : اختر مربع الحضور الصحيح لتسجيل الحضور .

ملاحظة خاصة. اذا كان لديك أكثر من طالب في مدارس مدينة كولمبوس فيجب عليك تحديد الطالب الذي تقوم بتسجيله من القائمة المنسدلة في الجزء العلوي الايمن من الشاشة

في صفحة اليوم ستظهر معلومات الطالب الذي اخترته , في منتصف الشاشة يوجد قسم يسمى تسجيلات الحضور . "Check-Ins". ملاحظة لا يمكنك تسجيل الحضور الا في التاريخ الفعلي للحضور

> هذا المثال لطالب ابتدائي ,انقر فوق المربع الذي يشير للحضور للمدرسة الابتدائية , هذا هو المربع الوحيد الذي سيظهر تحت تسجيلات الحضور (.Check-Ins )

هذا المثال لطالب المدرسة الاعدادية أو الثانوية ستظهر جميع فصولهم المقررة التي تتطلب الحضور تحت عنوان تسجيلات الحضور ,يجب عليك تحديد الدورة التعليمية الصحيحة التي تُسجل الطالب فيها .

**الخطوة 4: هل الطالب هنا** ؟ سيسألك الجهاز عما اذا كان الطالب يُشارك اليوم <sub>ب</sub>انقر فوق الزر "نعم" (اسم الطالب الاول )