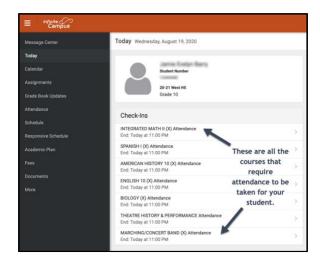

هذا المثال لطالب المدرسة الاعدادية أو الثانوية ستظهر جميع فصولهم المقررة التي تتطلب الحضور تحت عنوان تسجيلات الحضور ,يجب عليك تحديد الدورة التعليمية الصحيحة التي تُسجل الطالب فيها .

**الخطوة 4: هل الطالب هنا** ؟ سيسألك الجهاز عما اذا كان الطالب يُشارك اليوم <sub>ب</sub>انقر فوق الزر "نعم" (اسم الطالب الاول )

في هذا المثال **,الطالب في المدرسة الاعدداية أو الثانوية** يجب أن يتم تسجيل الحضور لكل دورة تعليمية تتطلب الحضور ,تماماً كما لو كانوا يُغيرون الفصول الدراسية طوال اليوم ,حدد الدورة التي ترغب في حضور الطالب فيها ,و انقر فوق الزر "نعم" (اسم الطالب الاول)هنا ستختفي الدورة و ستتحول الى الدورة القادمة في أعلى القائمة .