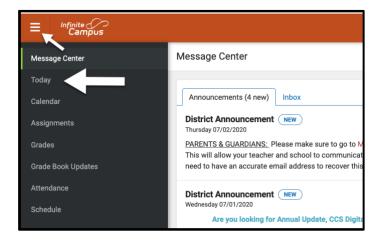

الخطوة 2 : افتح علامة التبويب اليوم عند فتح البوابة (portal )ستُعرض تلقائياً صفحة "مركز الرسائل" انقر فوق علامة التبويب "اليوم" اذا كنت لم ترى قائمة علامات التبويب على الجانب الايسر من الشاشة فانقر فوق الاسطر الثلاثة الموجودة في الجزء العلوي بجوار شارة Infinite Campus