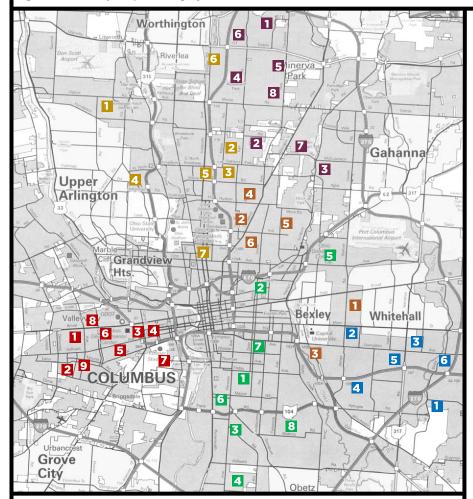

## **AAGGA 1-**

- WEST High School 179 S. Powell Ave., 43204
- WEDGEWOOD Middle School
- STARLING K-8 145 S. Central Ave., 4 43222
- AVONDALE Elementary Elementary 141 Hawkes Ave., 43222
- **5** BURROUGHS **ementary** 1 South Richardson Ave., 43204
- 6 <u>H</u>IGHLAND Elementary 40 S. Highland Ave., 43223
- 7 SULLIVANT Elementary 791 Griggs Ave., 43223
- 8 WEST BROAD Elementary 2744 West Broad Street, 43204
- 9 WEST MOUND Elementary 2051 W. Mound Street, 43223

## AAGGA 2-

- INDEPENDENCE High School 5175 E. Refugee Road, 43232
- JOHNSON PARK Middle School 1130 S. Waverly Street, 43227
- SHERWOOD Middle School
- 1400 Shady Lane Road 43227
- 4 EASTHAVEN 2360 Garnet Place, 43232
- 5 LEAWOOD Elementary 1677 S. Hamilton Road, 43227
- WOODCREST Elementary 5321 E. Livingston Ave., 43232

# AAGGA 3-

- SOUTH High School 1160 Ann Street, 43206
- BEATTY/TREVITT Elementary 519 Trevitt Street, 43203
- BUCKEYE Middle School 2950 S. Parsons Ave. .. 43207
- CEDARWOOD Elementary **Elementary** 775 Bartfield Drive, 43207
- EAST COLUMBUS Elementary 3100 E Seventh Ave., 43219
- LINCOLN PARK Elementary 579 E. Markison Ave., 43207
- **Z** LIVINGSTON Elementary 825 E. Livingston Ave., 43205
- WATKINS Elementary 1520 Watkins Road, 43207

# AAGGA 4-

- CENTENNIAL High School 1441 Bethel Road, 43220
- COLUMBUS GLOBAL ACADEMY
- COMO Elementary 2989 Reis Ave., 43224
- CRANBROOK Elementary 908 Bricker Blvd., 43221
- INDIANOLA INFORMAL K-8 251 E. Weber Road, 43202
- Elementary 1040 Garvey Road, 43229
- WEINLAND PARK Elementary 211 E. Seventh Ave., 43201

# AAGGA 5-

- BEECHCROFT High School 6100 Beechcroft Road, 43229
- MEDINA Middle School 1425 Huy Road, 4322
- 3000 Agler Road 43219
- WOODWARD PARK Middle School 5151 Karl Road, 43229
- WOODWARD PARK at WALDEN 1860 Walden Drive, 43229
- DEVONSHIRE Elementary 6286 Ambleside Drive, 43229
- INNIS Elementary 3399 Kohr Blvd., 43224
- NORTHTOWNE Elementary 4767 Northtowne Blvd., 43229

### AAGGA 6-

- EASTMOOR ACADEMY
- South Weyant Ave., 43213
- LINDEN-MCKINLEY STEM ACADEMY 1320 Duxberry Ave., 43211
- BERWICK Alternative K-8 2655 Scottwood Road, 432
- LINDEN PARK ECE 1400 Myrtle Ave., 43211
- SOUTH MIFFLIN Elementary 2365 Middlehurst Road, 43219
- 6 WINDSOR STEM ACADEMY